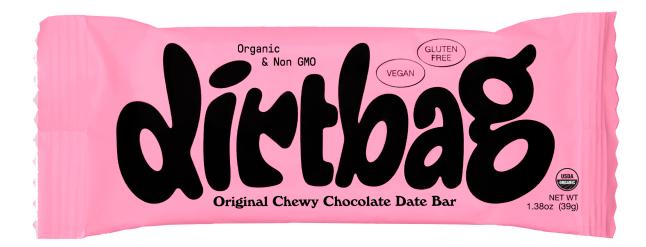

#### Info

Dirtbag Bar is an unconventional energy bar made with organic, whole food ingredients and without added sugars, powders, oils, or syrups. It's clean and light, nutrient-dense, and serves as a chocolatey snack-size pick-me-up.

#### Ingredients

Organic Dates, Organic Oats, Organic 100% Dark Chocolate Chips, Organic Cacao Powder, Organic Sunflower Seeds, Himalayan Salt, Organic Coconut

Contains: Tree Nuts (Coconut)

#### Features

Organic, Non GMO, Vegan, Gluten Free